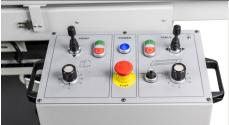

#### **CONTROL PANEL**

A user friendly control commands are located on a swing arm control panel and includes the rapid power feed of the head. Commands allows for operation in Manual / Auto Return / Continuous working cycle.