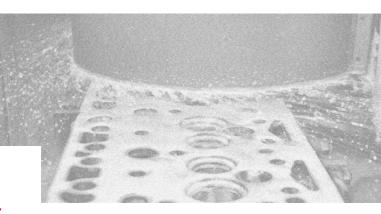

# 5G 1400 M

Milling plate diameter 405 mm 16" **Spindle speed** 500 to 1350 rpm

**Table travel** 1420 mm 56"

Automotive

Heavy duty

Machine built to meet the standards of today's high performance shops.

You can now resurface all popular cast iron, aluminium, diesel cylinder heads with steel pre-combustion chambers and blocks at full grinder speeds (without coolants) in a reduced processing times.

#### **MILLING PLATE**

The 405 mm (16") diameter milling plate allows mounting of Ø9,52 mm (3/8") or Ø12,70 mm (1/2") circular inserts.

The inserts can be CBN for cast iron machining or PCD for aluminum machining.