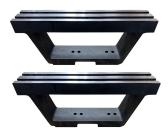

#### **FIXTURE**

A pair of parallel supports as well as clamping bolts are supplied as standard on the machine. Those are particularly adapted for flat cylinder heads. Other fixtures on request.