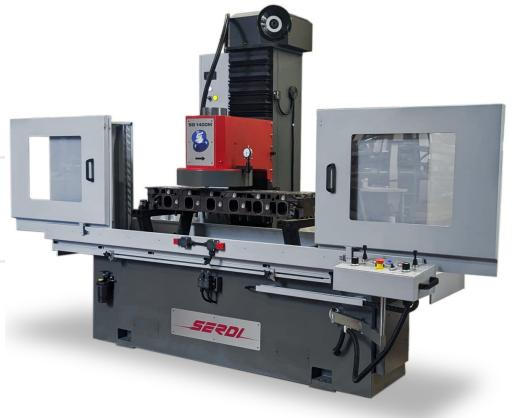

# **GRINDING MACHINES**

# 5G 1400 M

Milling plate diameter 405 mm 16" **Spindle speed** 500 to 1350 rpm

**Table travel** 1420 mm 56"

Automotive

Heavy duty

Machine built to meet the standards of today's high performance shops.

You can now resurface all popular cast iron, aluminium, diesel cylinder heads with steel pre-combustion chambers and blocks at full grinder speeds (without coolants) in a reduced processing times.

## STANDARD EQUIPMENT