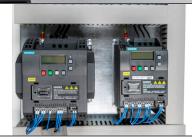

## SIEMENS VARIABLE FREQUENCY DRIVES

The ballscrew moving the table, and the motor rotating the tool are both powered by Siemens SINAMICS V20 inverters.